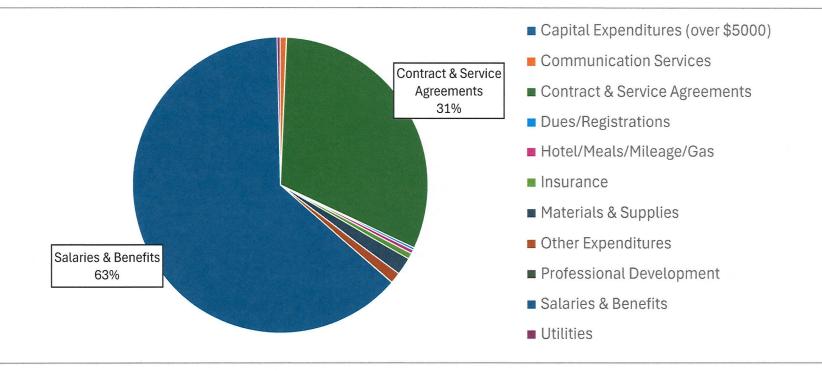

9,902 (61%)



# Expenditures by Department

**2025 Total Expense Budget: \$8,319,281** 

Expenses as of 06/30/2025: \$4,544,451 (55%)

- Public Health:
  - \$597,843 (55%)
- Financial Services/Child Support:
  - \$1,307,055 (56%)
- Social Services:
  - \$2,639,553 (54%)

### **Expenditures by Category**

- Salaries/Benefits:
  - \$2,874,125 (49%)
- Communication Services:
  - \$30,677 (49%)
- Dues/Registration:
  - \$11,680 (93%)
- Utilities:
  - \$15,784 (43%)

- Professional Development:
  - \$965 (30%)
- Hotel/Meals/Mileage/Gas:
  - \$18,832 (26%)
- Insurance:
  - \$29,864 (100%)
- Contracts/Service Agreements:
  - \$1,420,288 (70%)

- Materials/Supplies:
  - \$87,749 (54%)
- Capital Expenditures:
  - \$0 (0%)
- Other Expenditures:
  - \$54,487 (64%)

### **Expenditures by Category**



### Fund Balance Analysis

Projected to use \$0 in planned fund balance Available Cash Balance as of 06/30/2025: \$4,586,031



### Summary:

At the end of Q2 2025, should be around 50% of budgeted amounts:

**Revenues are at 54%** 

**Expenses are at 55%** 

## Thank you! Any questions?



### **Board of County Commissioners Agenda Request**



Requested Meeting Date: July 22, 2025

Title of Item: H&HS Mandated vs. Non-Mandated Services Presentation

Action Requested: Direction Re

| ✓ REGULAR AGENDA                                                                                               | Anamara /Dana Makina                  |                        | Direction Requested           |
|-------------------------------------------------------------------------------------------------