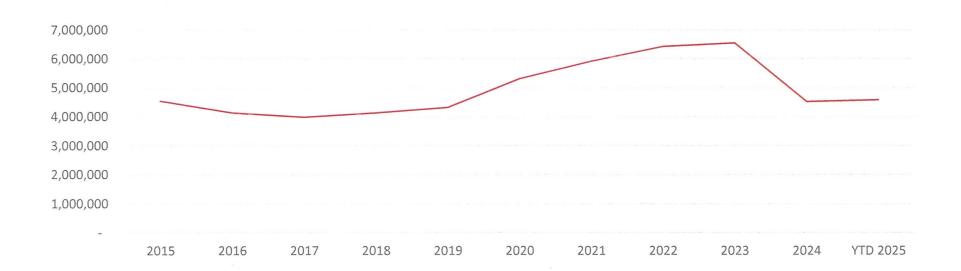

(55%)

- Public Health:
  - \$597,843 (55%)
- Financial Services/Child Support:
  - \$1,307,055 (56%)
- Social Services:
  - \$2,639,553 (54%)

### **Expenditures by Category**

- Salaries/Benefits:
  - \$2,874,125 (49%)
- Communication Services:
  - \$30,677 (49%)
- Dues/Registration:
  - \$11,680 (93%)
- Utilities:
  - \$15,784 (43%)

- Professional Development:
  - \$965 (30%)
- Hotel/Meals/Mileage/Gas:
  - \$18,832 (26%)
- Insurance:
  - \$29,864 (100%)
- Contracts/Service Agreements:
  - \$1,420,288 (70%)

- Materials/Supplies:
  - \$87,749 (54%)
- Capital Expenditures:
  - \$0 (0%)
- Other Expenditures:
  - \$54,487 (64%)

### **Expenditures by Category**



### Fund Balance Analysis

Projected to use \$0 in planned fund balance Available Cash Balance as of 06/30/2025: \$4,586,031



### Summary:

At the end of Q2 2025, should be around 50% of budgeted amounts:

**Revenues are at 54%** 

**Expenses are at 55%** 

## Thank you! Any questions?



### **Board of County Commissioners Agenda Request**



Requested Meeting Date: July 22, 2025

Title of Item: H&HS Mandated vs. Non-Mandated Services Presentation

Action Requested: Direction Re

| ✓ REGULAR AGENDA                                                                                               | Anamara /Dana Makina                  |                        | Direction Requested           |
|----------------------------------------------------------------------------------------------------------------|---------------------------------------|------------------------|-------------------------------|
|